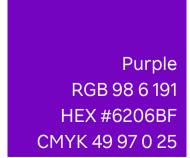

### LOGO ASSETS Color

Crimson red should be used as much as possible. If a different color is required, use a different shade of crimson red by modifying the brightness or saturation, or use grayscale.

#### **Primary Palette**

Crimson red RGB 191 0 0 HEX #bf0000 CMYK 25 100 100 0 Pantone 1805C

White RGB 255 255 255 HEX #FFFFF CMYK 0 0 0 0