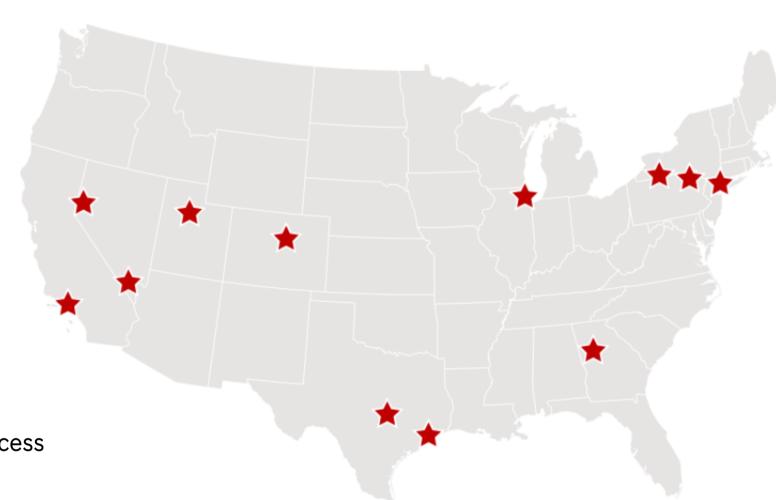

#### 12 Locations

- Anaheim, CA
- Las Vegas, NV
- Reno, NV
- Chicago, IL
- Austin, TX
- Houston, TX
- Atlanta, GA
- Carlstadt, NJ
- Olean, NY
- Scranton, PA
- Denver, CO
- Salt Lake City, UT

#### 1-2 Day US Ground Shipping Network

With strategically located facilities across the country, reach 98% of the United States within 2 days at ground rates. We ensure operational excellence no matter where your inventory is shipping from.

We partner with you to determine where your product should be located in order to get the lowest shipping costs available. Our nationwide network of facilities are located near major US ports and transportation hubs. These ports and hubs allow for efficient transportation and shipping costs. Once in our facilities, your inventory will be within a 1-2 Day Ground Delivery Network for 98% of the United States.